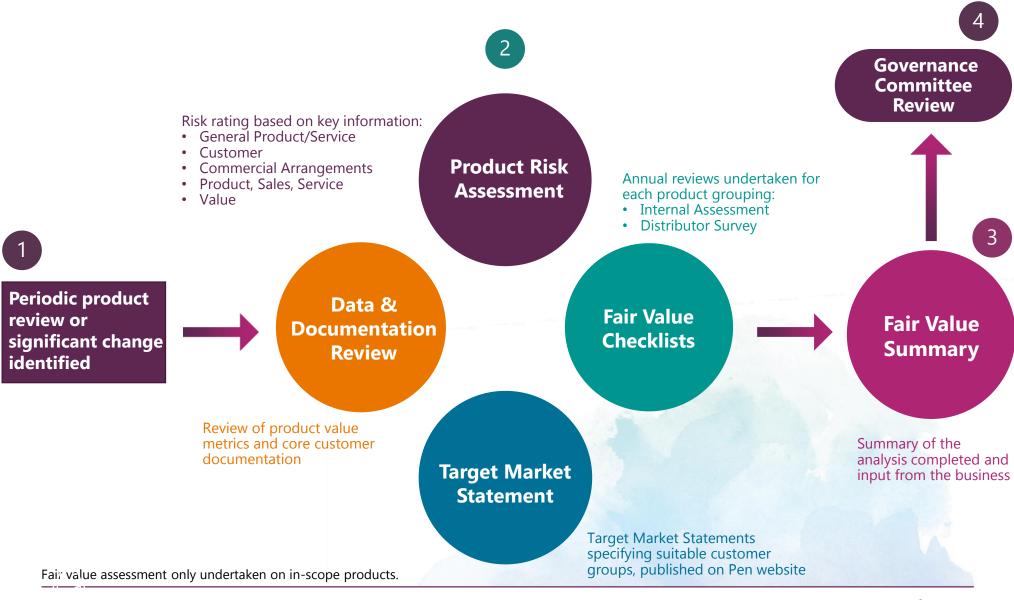

## Pen Underwriting Product Governance Flowcharts

## **Pen Product Governance**

All products whether co-manufactured or distributed by Pen are subject to a product governance process. This process is applied to both new and existing products and these must be approved by the appropriate Pen Governance Committee.

The following flow diagrams provide a high level overview of the process which is designed to ensure there is a robust review and approval process in place.

The diagram is not intended to provide the full granular details. But the process has been created to ensure it meets regulatory requirements. Pen continues to apply enhancements in this area to ensure that there is a process of continuous improvement.



## **Existing & Significant Change Product Reviews**





## **New Product Approval**