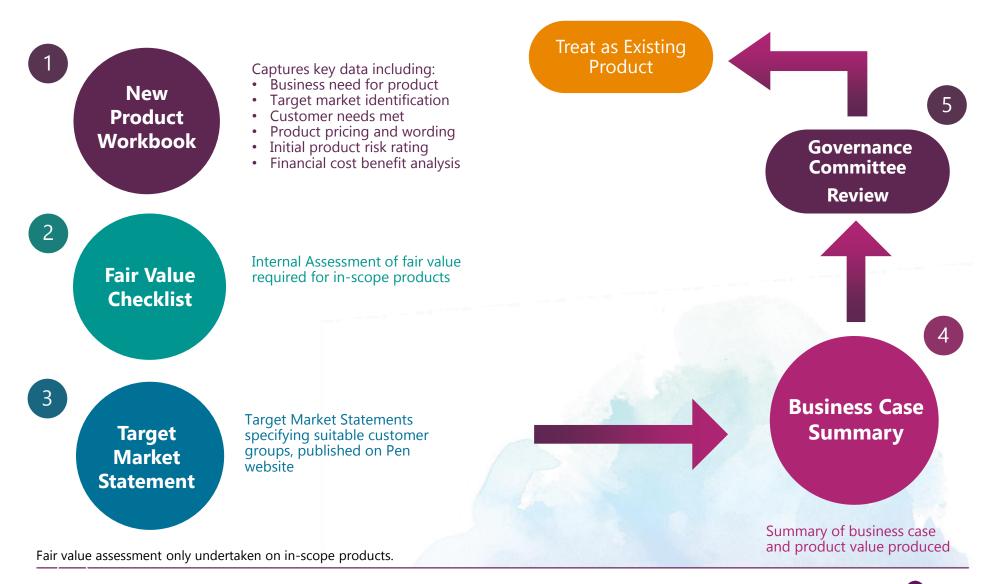

g Product Governance Flowcharts

## **Pen Product Governance**

All products whether co-manufactured or distributed by Pen are subject to a product governance process. This process is applied to both new and existing products and these must be approved by the appropriate Pen Governance Committee.

The following flow diagrams provide a high level overview of the process which is designed to ensure there is a robust review and approval process in place.

The diagram is not intended to provide the full granular details. But the process has been created to ensure it meets regulatory requirements. Pen continues to apply enhancements in this area to ensure that there is a process of continuous improvement.



## **Existing & Significant Change Product Reviews**





## **New Product Approval**